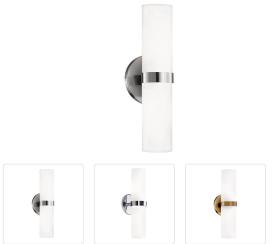

## WS9815-BN WS9815-CH Brushed Nickel Chrome

WS9815-VB Vintage Brass

## DESCRIPTION

A sleek cylinder 15 inches long conceals the LED light source allowing for an even light distribution, like a scroll of paper that glows with mystery inside. There are no hotspots in this wall sconce, only an ambient glow. The opal glass is attached by a ring of brushed nickel, chrome, or vintage brass around the middle and affixed to the wall by a matching metal disk.