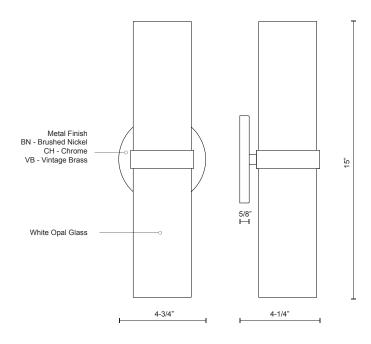

## SPECIFICATION DETAILS

\* For custom options, consult factory for details.

| Fixture Dimensions   | W4-3/4" x H15" x E4-1/4"                                   |
|----------------------|------------------------------------------------------------|
| Light Source         | LED                                                        |
| Wattage              | 15W                                                        |
| Total Lumens         | 1200lm                                                     |
| Delivered Lumens     | BN-837Im; CH-796Im;                                        |
| Voltage              | 120V                                                       |
| Color Temperature    | 3000K                                                      |
| CRI (Ra)             | >90                                                        |
| Optional Color Temps | 2700K - 5000K Available, Minimum Order Quantities<br>Apply |
| LED Rated Life       | 50,000 hours                                               |
| Dimming              | 100% - 10%, ELV Dimmer (Not Included)                      |
| Glass Details        | White Opal Glass                                           |
| Location             | Dry                                                        |
| Warranty             | 5 Years                                                    |
| Canopy Dimensions    | D4-3/4" x E5/8"                                            |
|                      |                                                            |